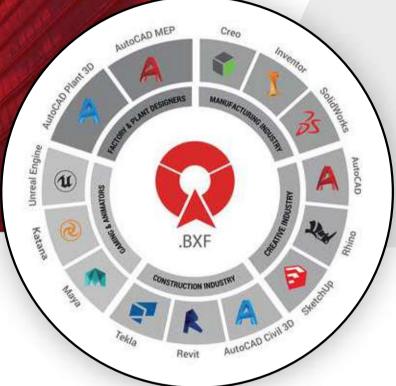

## **METADATA INFORMATION**

All the metadata information from the IFC file will be transferred to Inventor

WIDE RANGE SOFTWARE COMPATIBILITY

IFC files generated from Revit, Creo,

Solidworks, Tekla, SketchUp, ArchiCAD &

AutoCAD Architecture are compatible.